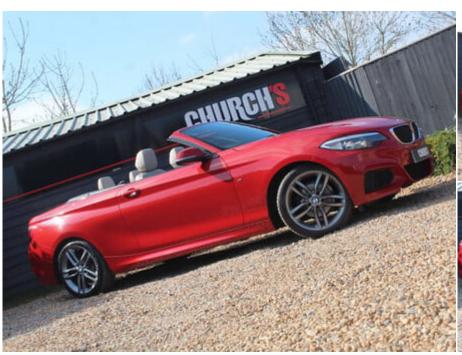

## 2016 (16) BMW 2 Series 1.5 218I M Sport Auto 2dr

£13,990

12V Power Socket - Front x2

18in Alloy Wheels - M Double

ABS - Anti Lock Braking System

ASC - Automatic Stability Control

Air Conditioning - Automatic -

## **Technical Data**

Year: 2016 (16)

Colour: Red

Body Type: Convertible Mileage: 40,464 miles

Engine Size: 1.5L

MPG: 49

Insurance Group: 22E Tax Rate: £195 per year Transmission: Automatic

Interior Trim: Leather