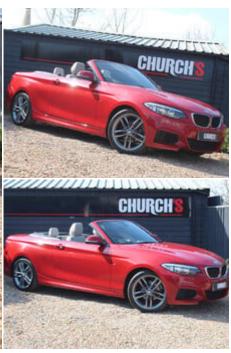

## 2016 (16) BMW 2 Series 1.5 218I M Sport Auto 2dr

£13,990

12V Power Socket - Front x2

18in Alloy Wheels - M Double

ABS - Anti Lock Braking System

ASC - Automatic Stability Control

Air Conditioning - Automatic -

## **Technical Data**

Year: 2016 (16)

Colour: Red

Body Type: Convertible Mileage: 40,464 miles

Engine Size: 1.5L

MPG: 49

Insurance Group: 22E Tax Rate: £195 per year Transmission: Automatic

Interior Trim: Leather