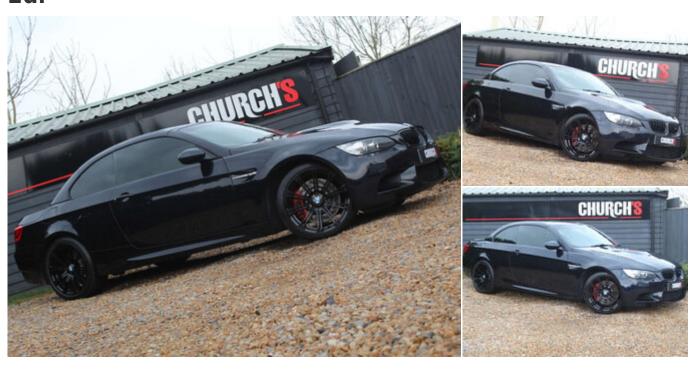

## 2013 (13) BMW 3 Series 4.0 M3 Semi-Auto 2dr

£20,490

## **Technical Data**

Year: 2013 (13) Colour: Black

Body Type: Convertible Mileage: 56,262 miles

Engine Size: 4.0L

MPG: 25

Insurance Group: 44A Tax Rate: £735 per year Transmission: Automatic Interior Trim: Leather