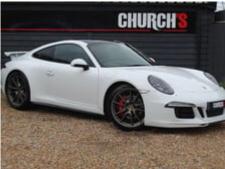

## 2013 (13) Porsche 911 3.8 991 Carrera 4S Coupe 2dr Petrol PDK 4WD Euro 5 (s/s) (400 ps)

£52,990

## **Technical Data**

Year: 2013 (13) Colour: White Body Type: Coupe Mileage: 62,310 miles

Engine Size: 3.8L

MPG: **31** 

Insurance Group: 48E Tax Rate: £415 per year Transmission: Automatic Interior Trim: Leather