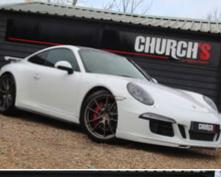

## 2013 (13) Porsche 911 3.8 991 Carrera 4S Coupe 2dr Petrol PDK 4WD Euro 5 (s/s) (400 ps)

£52,990

## **Technical Data**

Year: 2013 (13) Colour: White Body Type: Coupe Mileage: 62,310 miles

Engine Size: 3.8L

MPG: **31** 

Insurance Group: 48E Tax Rate: £415 per year Transmission: Automatic Interior Trim: Leather