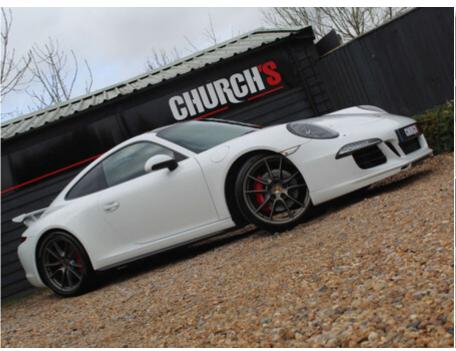

## 2013 (13) Porsche 911 3.8 991 Carrera 4S Coupe 2dr Petrol PDK 4WD Euro 5 (s/s) (400 ps)

£52,990

## **Technical Data**

Year: 2013 (13) Colour: White Body Type: Coupe Mileage: 62,310 miles

Engine Size: 3.8L

MPG: **31** 

Insurance Group: 48E Tax Rate: £415 per year Transmission: Automatic Interior Trim: Leather