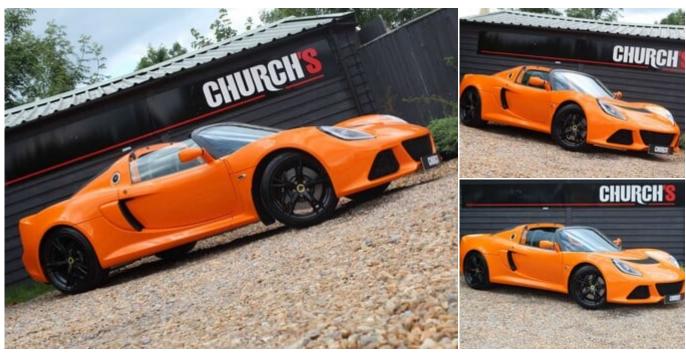

## 2014 (14) Lotus Exige 3.5 V6 S Roadster Euro 5 2dr

£39,990

## **Technical Data**

Year: 2014 (14) Colour: Orange Body Type: Convertible Mileage: 7,231 miles Engine Size: 3.5L MPG: 19 Insurance Group: 50D Tax Rate: £710 per year Transmission: Manual Doors: 2