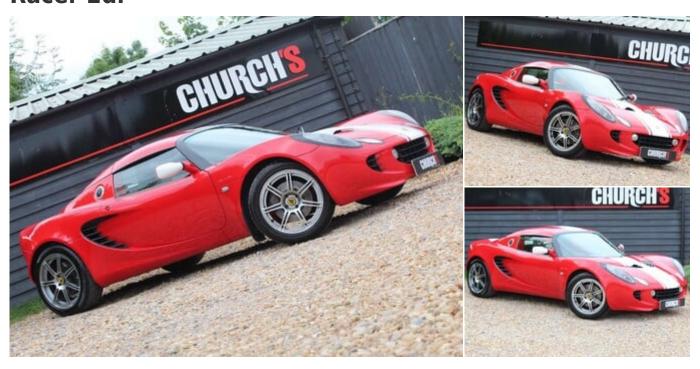

## 2006 (55) Lotus Elise 1.8 111R Sports Racer 2dr

£20,990

## **Technical Data**

Year: **2006 (55)**Colour: **Red** 

Body Type: **Convertible**Mileage: **58,402 miles** 

Engine Size: 1.8L

MPG: 23

Insurance Group: **47U**Tax Rate: **£415 per year** 

Transmission: Manual