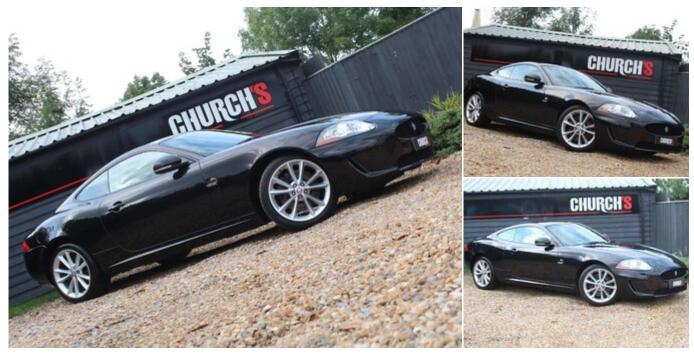

## 2011 (61) Jaguar XK 5.0 V8 Auto Euro 5 2dr £14,790

#### **Technical Data**

Year: 2011 (61) Colour: Black Body Type: Coupe Mileage: 59,501 miles Engine Size: 5.0L MPG: 16 Insurance Group: 48E Tax Rate: £735 per year Transmission: Automatic Doors: 2