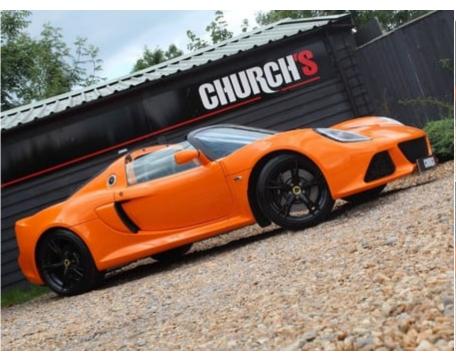

## 2014 (14) Lotus Exige S ROADSTER **PREMIUM**

£39,990

## **Technical Data**

Year: 2014 (14) Colour: Orange

Body Type: Convertible Mileage: 7,000 miles Engine Size: 3.5L

MPG: 28

Tax Rate: £710 per year Transmission: Manual

Doors: 2

Fuel Type: Petrol