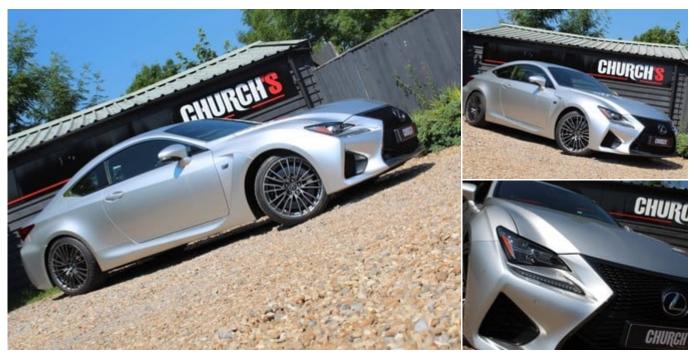

## 2015 (65) Lexus RC V8

£26,390



## **Technical Data**

Year: **2015 (65)**Colour: **Silver** 

Body Type: **Coupe** 

Mileage: 48,000 miles

Engine Size: 5.0L

MPG: **26.2** 

Insurance Group: **48A**Tax Rate: **£710** per year
Transmission: **Automatic** 

Doors: 2

## **Specification**

19in Alloy Wheels - Forged - 5

**Quad Spoke** 

Aluminium Foot Rest

Anti Theft System Alarm

**Bluetooth Connectivity** 

Camera - Rear View

Cruise Control

**DVD Player** 

Driving Modes - Eco-Normal-

Sport-Sport+

EPB - Electronic Parking Brake

F SPORT Leather Gear Lever

Airbags - Rear Side

**Aluminium Sports Pedals** 

Auto Dimming Rear View Mirror

Brembo Braking System - Front

and Rear

Climate Control - Dual Zone

DAB Radio

Door Mirrors - Electric Auto

Folding - Auto Dimming and

Heated

EBD - Electronic Brakeforce

Di